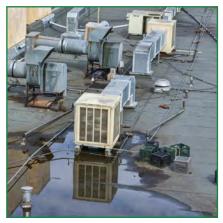

# Neglected Roof Consequences

Ammun de

Exposed
Seams & Curbs

**Clogged** Drain Systems

**Growing** Vegetation

Weakened
Penetrations

*Uneven* Ballast Gravel

**Missing**Shingles