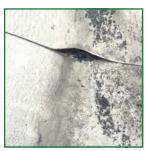

# Neglected Roof Consequences

Ammun de

Exposed
Seams & Curbs

**Clogged** Drain Systems

**Growing** Vegetation

Weakened
Penetrations

*Uneven* Ballast Gravel

**Missing**Shingles