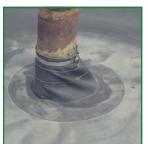

# Neglected Roof Consequences

Ammun de

Exposed
Seams & Curbs

**Clogged** Drain Systems

**Growing** Vegetation

Weakened
Penetrations

*Uneven* Ballast Gravel

**Missing**Shingles