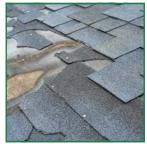

# Neglected Roof Consequences

Ammun de

Exposed
Seams & Curbs

**Clogged** Drain Systems

**Growing** Vegetation

Weakened
Penetrations

*Uneven* Ballast Gravel

**Missing**Shingles