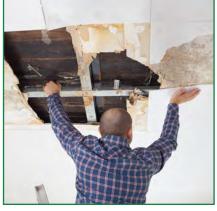

# Neglected Roof Consequences

Ammun de

Exposed
Seams & Curbs

**Clogged** Drain Systems

**Growing** Vegetation

Weakened
Penetrations

*Uneven* Ballast Gravel

**Missing**Shingles

Poor Maintenance = Storm Vulnerability